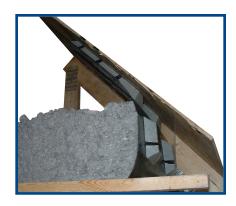

## ACCUVENT<sup>™</sup> SOFFIT INSULATION BAFFLE FEATURES:

- Easy to install with only six staples
- One step, labor saving installation no additional stuffing of fiberglass required
- Non-porous 100% recycled PVC does not allow air penetration into fibrous or blown insulation
- Unique design allows insulation to cover the entire outer wall of the structure
- Keeps insulation from getting into the soffit
- Allows 25.3 square inches of air flow into the attic
- Versatile fit any roof pitch and truss size
- Perforated to easily adjust to roof truss spacing
- Flame retardant and self-extinguishing in less than 5 seconds
- AccuVent does not absorb moisture and will deter the growth of mold
- Easy to transport and store at the jobsite

AccuVent vs. foam and cardboard vent systems

here at 5" high