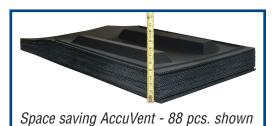

## AccuVent<sup>™</sup> Attic Ventilation

Superior Quality AccuVent Soffit Insulation Baffle is Built to Last!

| Size        | Model #  | Packaging      | Skid                   |
|-------------|----------|----------------|------------------------|
| 41" x 22.5" | ACCUVENT | 50 pcs./bundle | 2,800 pcs./ 56 bundles |

## ACCUVENT<sup>™</sup> SOFFIT INSULATION BAFFLE FEATURES:

- Easy to install with only six staples
- One step, labor saving installation no additional stuffing of fiberglass required
- Non-porous 100% recycled PVC does not allow air penetration into fibrous or blown insulation
- Unique design allows insulation to cover the entire outer wall of the structure
- Keeps insulation from getting into the soffit
- Allows 25.3 square inches of air flow into the attic
- Versatile fit any roof pitch and truss size
- Perforated to easily adjust to roof truss spacing
- Flame retardant and self-extinguishing in less than 5 seconds
- AccuVent does not absorb moisture and will deter the growth of mold
- Easy to transport and store at the jobsite