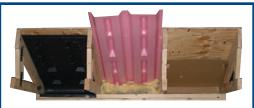

| ACCUVENT | 50 pcs./bundle | 2,800 pcs./ 56 bundles |

## ACCUVENT<sup>™</sup> SOFFIT INSULATION BAFFLE FEATURES:

- Easy to install with only six staples
- One step, labor saving installation no additional stuffing of fiberglass required
- Non-porous 100% recycled PVC does not allow air penetration into fibrous or blown insulation
- Unique design allows insulation to cover the entire outer wall of the structure
- Keeps insulation from getting into the soffit
- Allows 25.3 square inches of air flow into the attic
- Versatile fit any roof pitch and truss size
- Perforated to easily adjust to roof truss spacing
- Flame retardant and self-extinguishing in less than 5 seconds
- AccuVent does not absorb moisture and will deter the growth of mold
- Easy to transport and store at the jobsite





AccuVent vs. foam and cardboard vent systems



here at 5" high